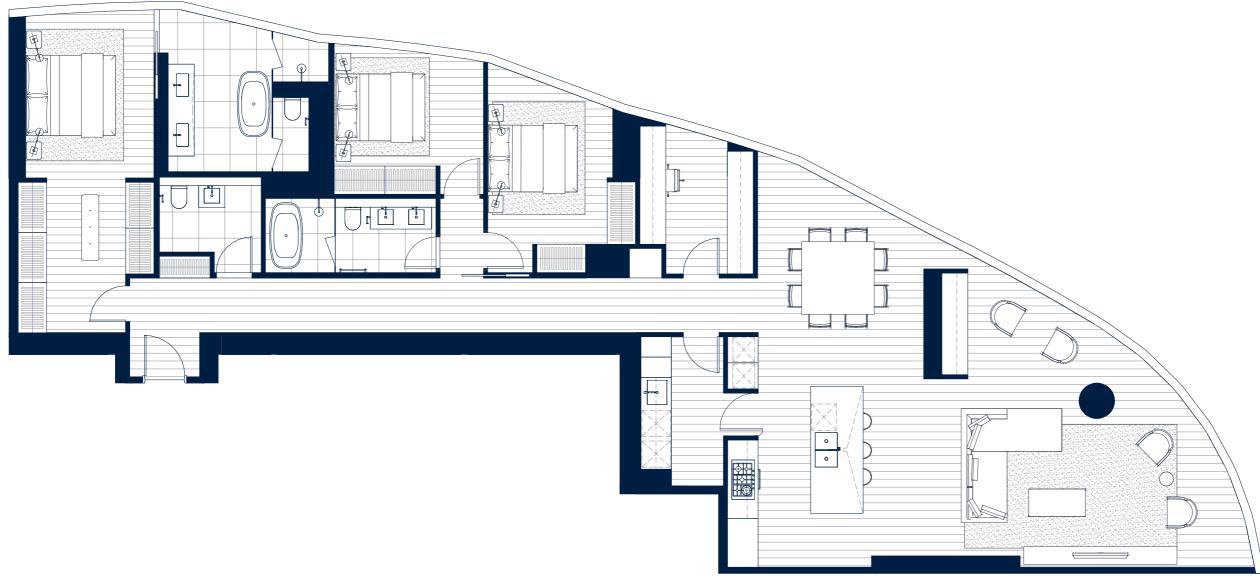

3 Bed, 3 Bath, 1 Study

6501E

MELBOURNE SQUARE®

COCO REPUBLIC®

A Truly TailoredLifestyle

3 Bed, 2 Bath, 1 Study

MELBOURNE SQUARE®

COCO REPUBLIC®

3 Bed, 2 Bath, 1 Study

6503E

MELBOURNE SQUARE®

COCO REPUBLIC®

A Truly *Tailored* Lifestyle

3 Bed, 2 Bath

MELBOURNE SQUARE®

COCO REPUBLIC®