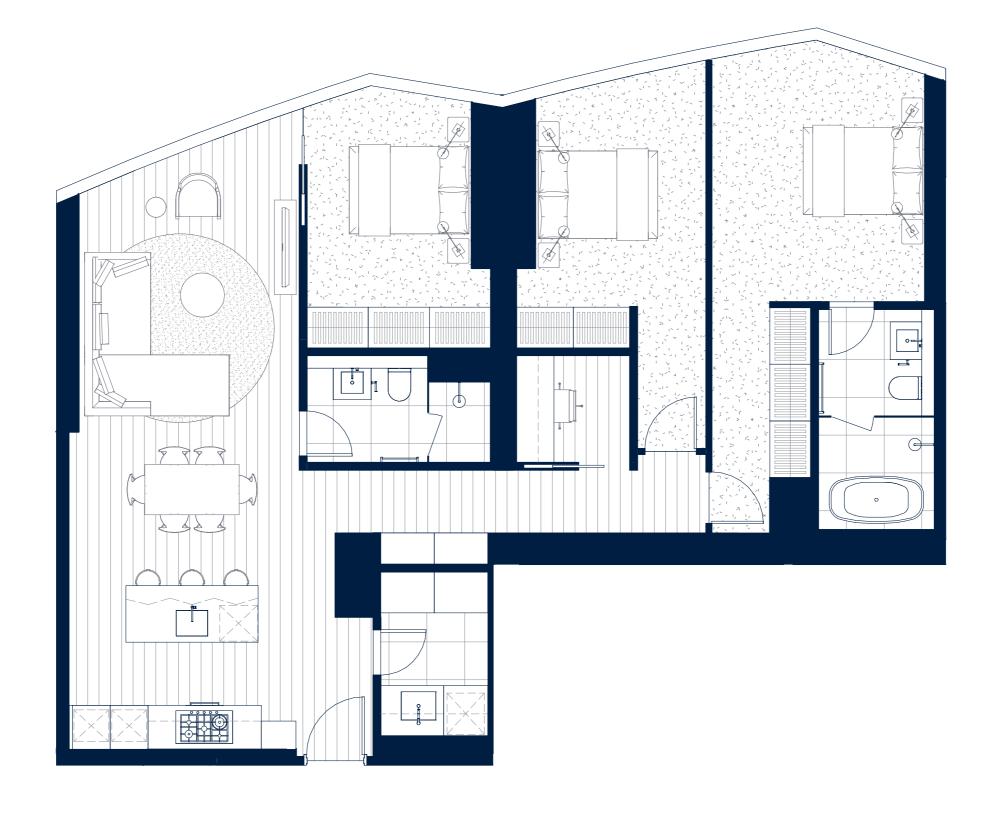

3 Bed, 2 Bath, 1 Study

6503E

MELBOURNE SQUARE®

COCO REPUBLIC®

A Truly *Tailored* Lifestyle

3 Bed, 2 Bath

MELBOURNE SQUARE®

COCO REPUBLIC®

A Truly TailoredLifestyle

5504E, 5904E, 6104E, 6204E, 6304E, 6404E

3 Bed, 2 Bath

MELBOURNE SQUARE®

COCO REPUBLIC®

MELBOURNE SQUARE®

While this floor plan reflects the proposed development at the time this floor plan was created, the information it contains should be used as a general guide only. The representations of the development are artistic impressions only. In particular, the designs, plans, images, view lines, dimensions, layout, sizes and areas, facilities, amenities, infrastructure, number of lots, the configuration of these and other information contained in this floor plan, the marketing display suite, internet site, videos, computer applications and all plans and schedules (Property Information) may change depending on a range of variable factors including, but not limited to, council building approvals and planning consents, market conditions, finance and government and municipal requirements. As a result, the Property Information including the view from each apartment are indicative enough and subject to change without each the evelopment progresses. We recommend that you undertake your own enquiries, obtain independent legal advice and confirm the current Property Information at the time you enter into any purchase contract. This brochure does not constitute part of an offer or contract. All areas are provided in accordance with the Method of Measurement for Residential Property provided by the Property Council of Australia. Furniture and home decorator items are for illustrative purposes only and are not included in the purchase price. Yarra Park City Pty Ltd ACN 169 645 103 and its associated entities do not accept any liability for any reliance upon this floor plan.