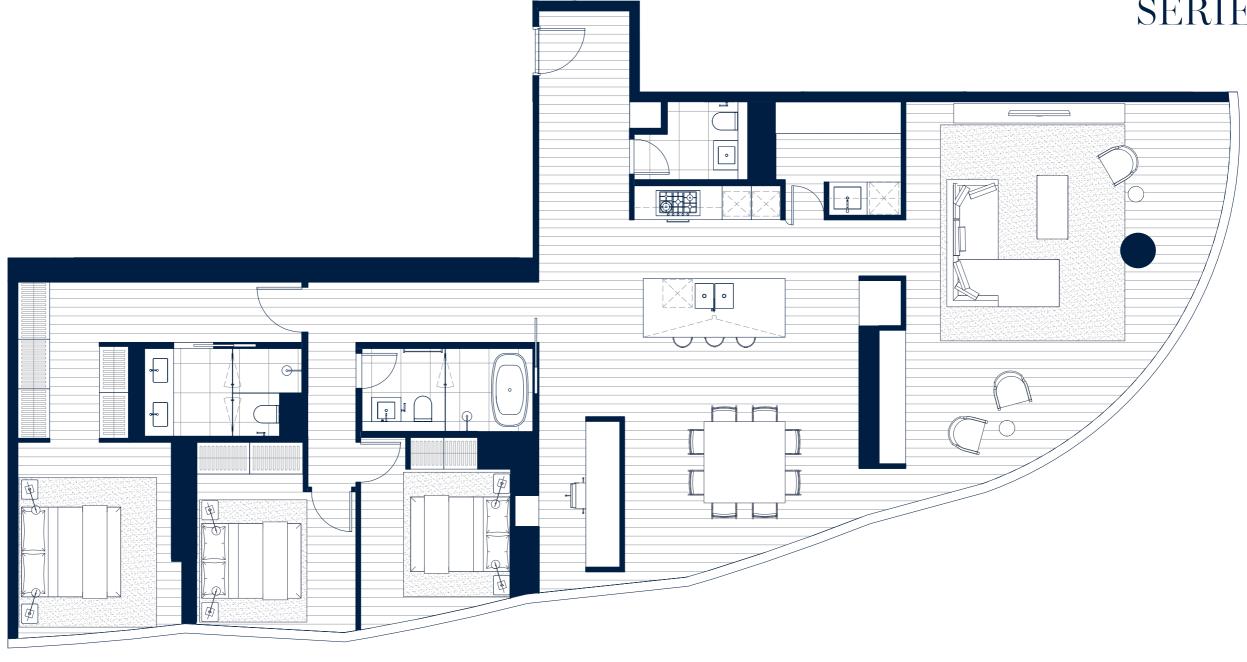

A Truly *Tailored* Lifestyle

MELBOURNE SQUARE

SKYHOME

**SERIES** 

LEVEL 67-68

3 Bed, 3 Bath, 1 Study

MELBOURNE SQUARE®

COCO REPUBLIC®

3 Bed, 3 Bath, 1 Study

6501E

MELBOURNE SQUARE®

COCO REPUBLIC®

A Truly TailoredLifestyle

3 Bed, 2 Bath, 1 Study

MELBOURNE SQUARE®

COCO REPUBLIC®