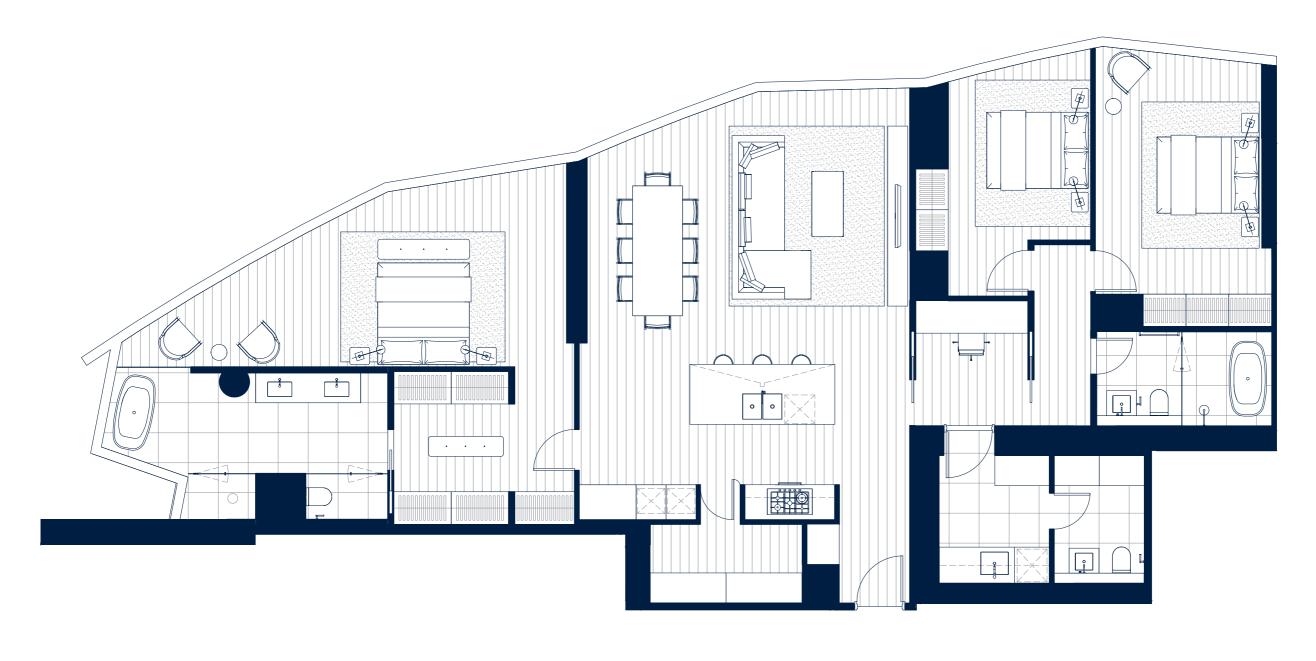

3 Bed, 3 Bath, 1 Study

6501E

MELBOURNE SQUARE®

COCO REPUBLIC®

A Truly TailoredLifestyle

3 Bed, 2 Bath, 1 Study

MELBOURNE SQUARE®

COCO REPUBLIC®

3 Bed, 2 Bath, 1 Study

6503E

MELBOURNE SQUARE®

COCO REPUBLIC®

A Truly *Tailored* Lifestyle

3 Bed, 2 Bath

MELBOURNE SQUARE®

COCO REPUBLIC®