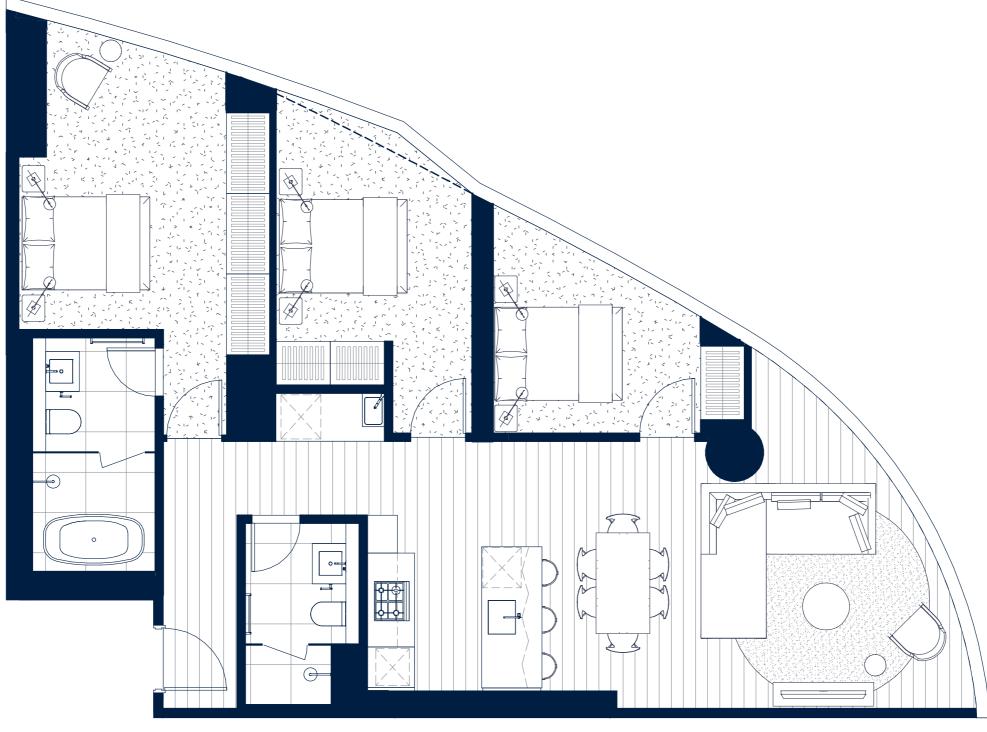

A Truly *Tailored* Lifestyle

MELBOURNE SQUARE

SKYHOME

**SERIES** 

LEVEL 67-68

3 Bed, 3 Bath, 1 Study

MELBOURNE SQUARE®

COCO REPUBLIC®

3 Bed, 3 Bath, 1 Study

6501E

MELBOURNE SQUARE®

COCO REPUBLIC®

A Truly TailoredLifestyle

3 Bed, 2 Bath, 1 Study

MELBOURNE SQUARE®

COCO REPUBLIC®

A Truly *Tailored* Lifestyle

While this floor plan reflects the proposed development at the time this floor plan was created, the information it contains should be used as a general guide only. The representations of the development are artistic impressions only. In particular, the designs, plans, images, view lines, dimensions, layout, sizes and areas, facilities, amenities, infrastructure, number of lots, the configuration of these and other information contained in this floor plan, the marketing display suite, internet site, videos, computer applications and all plans and schedules (Property Information) may change depending on a range of variable factors including, but not limited to, council building approvals and planning consents, market conditions, finance and government and municipal requirements. As a result, the Property Information in the time with remarkable of the property information in the time you enter into any purchase contract. This brochure does not constitute per provided in a coordance with the Method of Massurement for Residential Property provided by the Property Council of Australia. Furniture and home decorator items are for illustrative purposes only and are not included in the purchase price. Yarra Park City Pty Ltd ACN 169 645 103 and its associated entities do not accept any liability for any reliance upon this floor plan.