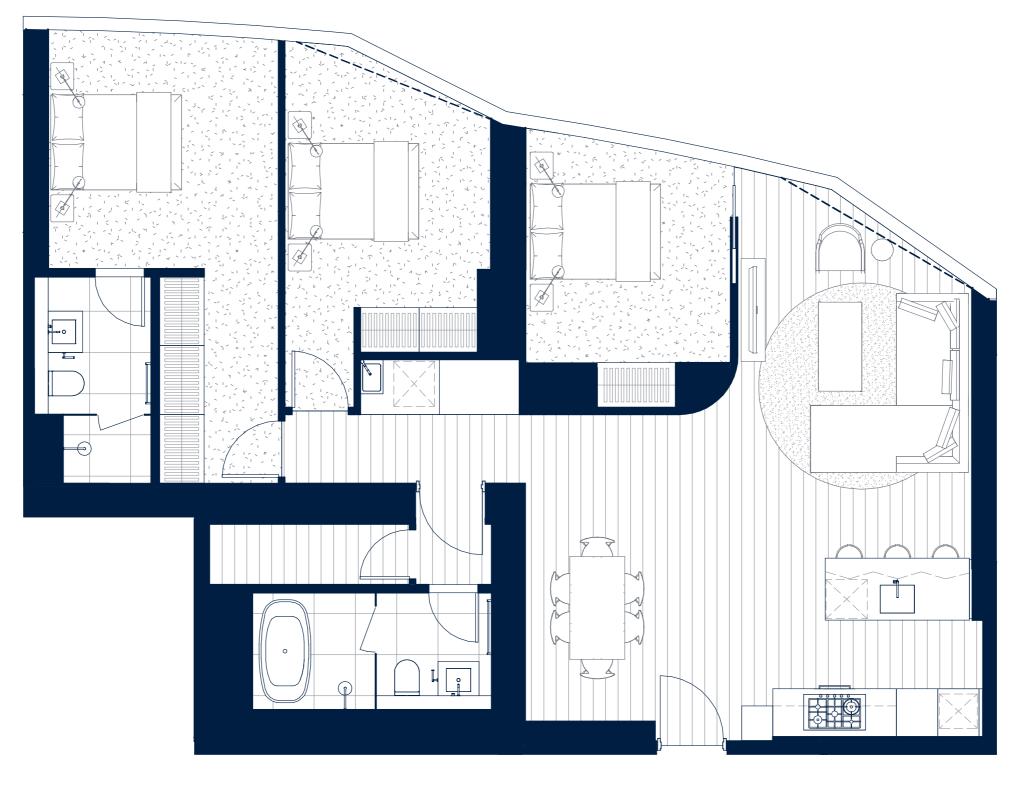

3 Bed, 2 Bath, 1 Study

6503E

MELBOURNE SQUARE®

COCO REPUBLIC®

A Truly *Tailored* Lifestyle

3 Bed, 2 Bath

MELBOURNE SQUARE®

COCO REPUBLIC®

A Truly TailoredLifestyle

5504E, 5904E, 6104E, 6204E, 6304E, 6404E

3 Bed, 2 Bath

MELBOURNE SQUARE®

COCO REPUBLIC®

MELBOURNE SQUARE®

While this floor plan reflects the proposed development at the time this floor plan was created, the information it contains should be used as a general guide only. The representations of the development are artistic impressions only. In particular, the designs, plans, images, view lines, dimensions, layout, sizes and areas, facilities, amenities, infrastructure, number of lots, the configuration of these and other information contained in this floor plan, the marketing display suite, internet site, videos, computer applications and all plans and schedules (Property Information) may change depending on a range of variable factors including, but not limited to, council building approvals and planning consents, market conditions, finance and government and municipal requirements. As a result, the Property Information including the view from each apartment are indicative enough and subject to change without each the evelopment progresses. We recommend that you undertake your own enquiries, obtain independent legal advice and confirm the current Property Information at the time you enter into any purchase contract. This brochure does not constitute part of an offer or contract. All areas are provided in accordance with the Method of Measurement for Residential Property provided by the Property Council of Australia. Furniture and home decorator items are for illustrative purposes only and are not included in the purchase price. Yarra Park City Pty Ltd ACN 169 645 103 and its associated entities do not accept any liability for any reliance upon this floor plan.